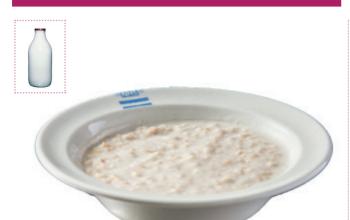

person's attention before talking.
- Sit down with the person and establish eye contact.
- Speak slowly and clearly.
- Read the choices aloud whilst pointing to the appropriate picture.
- Use short simple sentences or single words yes/no questions may be easier to answer.
- Allow the patient plenty of time to respond.
- Point to the menu, and encourage them to point to make choices.
- Repeat back what you think the person has said to check you have understood.

# **Hot Drinks**

#### Tea



#### Coffee

**(** 



#### **Hot Chocolate**



#### **Decaffeinated Coffee**



#### Milk



•

Sweetener















**(** 



# **Cold Drinks**

#### Milk



#### Water

•



# **Apple Juice**



**Orange Juice** 



**(** 

**Lemon Squash** 



**Orange Squash** 



# **Cereals**

### Porridge



#### Weetabix

**(** 





#### Cornflakes











#### **Bran Flakes**

#### Sugar

#### Milk









# **Bread/Toast**

#### White

#### Brown





Butter

Spread





#### **Jam and Marmalade**



# Soups

# **Chunky Soup**





•

# **Smooth Soup**









### **Potato and Rice**

#### **Mashed Potato**

# **Roast Potato**









#### Potato Wedges/Chips

#### Rice





#### Gravy



8



#### **Pasta Meal**





Beef

Vegetable





#### **Omelette**





Plain

Vegetable

Cheese









#### Lasagne



Beef

Vegetable





#### Pie



Steak

Chicken

Vegetable







#### Roast

•





Lamb

Chicken

Pork









#### Stew



Beef

Lamb

Chicken











#### Meatballs







•





#### **Chicken in Sauce**

**Chicken Curry** 









#### Sausages





**(** 

# **Veg