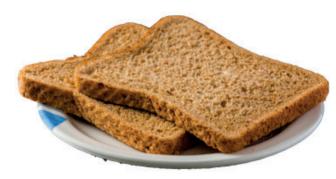

ing to the appropriate picture.
- Use short simple sentences or single words yes/no questions may be easier to answer.
- Allow the patient plenty of time to respond.
- Point to the menu, and encourage them to point to make choices.
- Repeat back what you think the person has said to check you have understood.

# **Hot Drinks**

#### Tea



#### Coffee

**(** 



#### **Hot Chocolate**



#### **Decaffeinated Coffee**



#### Milk



•

Sweetener















**(** 



# **Cold Drinks**

#### Milk



#### Water

•



# **Apple Juice**



**Orange Juice** 



**(** 

**Lemon Squash** 



**Orange Squash** 



# **Cereals**

### Porridge



#### Weetabix

**(** 





#### Cornflakes











#### **Bran Flakes**

#### Sugar

#### Milk









# **Bread/Toast**

#### White

#### Brown





Butter

Spread





#### **Jam and Marmalade**



# Soups

# **Chunky Soup**





•

# **Smooth Soup**









### **Potato and Rice**

#### **Mashed Potato**

# **Roast Potato**









#### Potato Wedges/Chips

#### Rice





#### Gravy



8



#### **Pasta Meal**





Beef

Vegetable





#### **Omelette**





Plain

Vegetable

Cheese









#### Lasagne



Beef

Vegetable





#### Pie



Steak

Chicken

Vegetable







#### Roast

•





Lamb

Chicken

Pork









#### Stew



Beef

Lamb

Chicken











#### Meatballs







•





#### **Chicken in Sauce**

**Chicken Curry** 









#### Sausages





**(** 

# **Vegetables**

#### Broccoli





### Carrots





#### **Mixed Vegetables**











# **Jacket Potato**

#### **Jacket Potato**







#### **Grated Chees