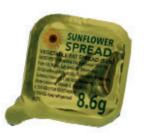

te picture.
- Use short simple sentences or single words yes/no questions may be easier to answer.
- Allow the patient plenty of time to respond.
- Point to the menu, and encourage them to point to make choices.
- Repeat back what you think the person has said to check you have understood.

# **Hot Drinks**

#### Tea



#### Coffee

**(** 



#### **Hot Chocolate**



#### **Decaffeinated Coffee**



#### Milk



•

Sweetener















**(** 



# **Cold Drinks**

#### Milk



#### Water

•



# **Apple Juice**



**Orange Juice** 



**(** 

**Lemon Squash** 



**Orange Squash** 



# **Cereals**

### Porridge



#### Weetabix

**(** 





#### Cornflakes











#### **Bran Flakes**

#### Sugar

#### Milk









# **Bread/Toast**

#### White

#### Brown





Butter

Spread





#### **Jam and Marmalade**



# Soups

# **Chunky Soup**





•

# **Smooth Soup**









### **Potato and Rice**

#### **Mashed Potato**

# **Roast Potato**









#### Potato Wedges/Chips

#### Rice





#### Gravy



8



#### **Pasta Meal**





Beef

Vegetable





#### **Omelette**





Plain

Vegetable

Cheese









#### Lasagne



Beef

Vegetable





#### Pie



Steak

Chicken

Vegetable







#### Roast

•





Lamb

Chicken

Pork









#### Stew



Beef

Lamb

Chicken











#### Meatballs







•





#### **Chicken in Sauce**

**Chicken Curry** 









#### Sausages





**(** 

# **Vegetables**

#### Broccoli





### Carrots





#### **Mixed Vegetables**











# **Jacket Potato**

#### **Jacket Potato**







#### **Grated Cheese**

#### **Baked Be