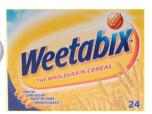

alking.
- Sit down with the person and establish eye contact.
- Speak slowly and clearly.
- Read the choices aloud whilst pointing to the appropriate picture.
- Use short simple sentences or single words yes/no questions may be easier to answer.
- Allow the patient plenty of time to respond.
- Point to the menu, and encourage them to point to make choices.
- Repeat back what you think the person has said to check you have understood.

# **Hot Drinks**

#### Tea



#### Coffee

**(** 



#### **Hot Chocolate**



#### **Decaffeinated Coffee**



#### Milk



•

Sweetener















**(** 



# **Cold Drinks**

#### Milk



#### Water

•



# **Apple Juice**



**Orange Juice** 



**(** 

**Lemon Squash** 



**Orange Squash** 



# **Cereals**

### Porridge



#### Weetabix

**(** 





#### Cornflakes











#### **Bran Flakes**

#### Sugar

#### Milk









# **Bread/Toast**

#### White

#### Brown





Butter

Spread





#### **Jam and Marmalade**



# Soups

# **Chunky Soup**





•

# **Smooth Soup**









### **Potato and Rice**

#### **Mashed Potato**

# **Roast Potato**









#### Potato Wedges/Chips

#### Rice





#### Gravy



8



#### **Pasta Meal**





Beef

Vegetable





#### **Omelette**





Plain

Vegetable

Cheese









#### Lasagne



Beef

Vegetable





#### Pie



Steak

Chicken

Vegetable







#### Roast

•





Lamb

Chicken

Pork









#### Stew



Beef

Lamb

Chicken











#### Meatballs







•





#### **Chicken in Sauce**

**Chicken Curry** 









#### Sausages





**(** 

# **Vegetables**

#### Broccoli