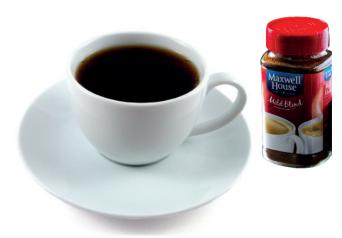

h or the fish?'

'Do you like gravy on that?'

#### Points to remember

- Ensure the person can see and hear you, check they are wearing their glasses/hearing aid if required.
- Reduce distractions e.g. turn off the TV or radio, go somewhere quiet if possible.
- Ensure you have the person's attention before talking.
- Sit down with the person and establish eye contact.
- Speak slowly and clearly.
- Read the choices aloud whilst pointing to the appropriate picture.
- Use short simple sentences or single words yes/no questions may be easier to answer.
- Allow the patient plenty of time to respond.
- Point to the menu, and encourage them to point to make choices.
- Repeat back what you think the person has said to check you have understood.

# **Hot Drinks**

#### Tea



#### Coffee

**(** 



#### **Hot Chocolate**



#### **Decaffeinated Coffee**



#### Milk



•

Sweetener















**(** 



# **Cold Drinks**

#### Milk



#### Water

•



# **Apple Juice**



**Orange Juice** 



**(** 

**Lemon Squash** 



**Orange Squash** 



# **Cereals**

### Porridge



#### Weetabix

**(** 





#### Cornflakes











#### **Bran Flakes**

#### Sugar

#### Milk









# **Bread/Toast**

#### White

#### Brown





Butter

Spread





#### **Jam and Marmalade**



# Soups

# **Chunky Soup**





•

# **Smooth Soup**









### **Potato and Rice**

#### **Mashed Potato**

# **Roast Potato**









#### Potato Wedges/Chips

#### Rice





#### Gravy



8



#### **Pasta Meal**





Beef

Vegetable





#### **Omelette**





Plain

Vegetable

Cheese









#### Lasa