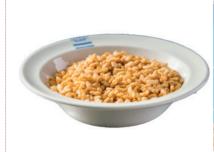

he person and establish eye contact.
- Speak slowly and clearly.
- Read the choices aloud whilst pointing to the appropriate picture.
- Use short simple sentences or single words yes/no questions may be easier to answer.
- Allow the patient plenty of time to respond.
- Point to the menu, and encourage them to point to make choices.
- Repeat back what you think the person has said to check you have understood.

# **Hot Drinks**

#### Tea



#### Coffee

**(** 



#### **Hot Chocolate**



#### **Decaffeinated Coffee**



#### Milk



•

Sweetener















**(** 



# **Cold Drinks**

#### Milk



#### Water

•



# **Apple Juice**



**Orange Juice** 



**(** 

**Lemon Squash** 



**Orange Squash** 



# **Cereals**

### Porridge



#### Weetabix

**(** 





#### Cornflakes











#### **Bran Flakes**

#### Sugar

#### Milk









# **Bread/Toast**

#### White

#### Brown





Butter

Spread





#### **Jam and Marmalade**



# Soups

# **Chunky Soup**





•

# **Smooth Soup**









### **Potato and Rice**

#### **Mashed Potato**

# **Roast Potato**









#### Potato Wedges/Chips

#### Rice





#### Gravy



8



#### **Pasta Meal**





Beef

Vegetable





#### **Omelette**





Plain

Vegetable

Cheese









#### Lasagne



Beef

Vegetable





#### Pie



Steak

Chicken

Vegetable







#### Roast

•





Lamb

Chicken

Pork









#### Stew



Beef

Lamb

Chicken











#### Meatballs







•





#### **Chicken in Sauce**

**Chicken Curry** 









#### Sausages





**(** 

# **Vegetables**

#### Broccoli





### Carrots





####