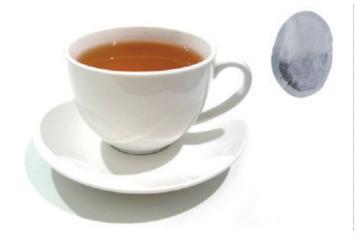

he vegetarian pasta dish or the fish?'

'Do you like gravy on that?'

#### Points to remember

- Ensure the person can see and hear you, check they are wearing their glasses/hearing aid if required.
- Reduce distractions e.g. turn off the TV or radio, go somewhere quiet if possible.
- Ensure you have the person's attention before talking.
- Sit down with the person and establish eye contact.
- Speak slowly and clearly.
- Read the choices aloud whilst pointing to the appropriate picture.
- Use short simple sentences or single words yes/no questions may be easier to answer.
- Allow the patient plenty of time to respond.
- Point to the menu, and encourage them to point to make choices.
- Repeat back what you think the person has said to check you have understood.

# **Hot Drinks**

#### Tea



#### Coffee

**(** 



#### **Hot Chocolate**



#### **Decaffeinated Coffee**



#### Milk



•

Sweetener















**(** 



# **Cold Drinks**

#### Milk



#### Water

•



# **Apple Juice**



**Orange Juice** 



**(** 

**Lemon Squash** 



**Orange Squash** 



# **Cereals**

### Porridge



#### Weetabix

**(** 





#### Cornflakes











#### **Bran Flakes**

#### Sugar

#### Milk









# **Bread/Toast**

#### White

#### Brown





Butter

Spread





#### **Jam and Marmalade**



# Soups

# **Chunky Soup**





•

# **Smooth Soup**









### **Potato and Rice**

#### **Mashed Potato**

# **Roast Potato**









#### Potato Wedges/Chips

#### Rice





#### Gravy



8



#### **Pasta Meal**





Beef

Vegetable





#### **Omelette**





Plain

Vegetable

Ch