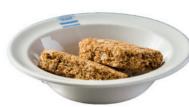

talking.
- Sit down with the person and establish eye contact.
- Speak slowly and clearly.
- Read the choices aloud whilst pointing to the appropriate picture.
- Use short simple sentences or single words yes/no questions may be easier to answer.
- Allow the patient plenty of time to respond.
- Point to the menu, and encourage them to point to make choices.
- Repeat back what you think the person has said to check you have understood.

# **Hot Drinks**

#### Tea



#### Coffee

**(** 



#### **Hot Chocolate**



#### **Decaffeinated Coffee**



#### Milk



•

Sweetener















**(** 



# **Cold Drinks**

#### Milk



#### Water

•



# **Apple Juice**



**Orange Juice** 



**(** 

**Lemon Squash** 



**Orange Squash** 



# **Cereals**

### Porridge



#### Weetabix

**(** 





#### Cornflakes











#### **Bran Flakes**

#### Sugar

#### Milk









# **Bread/Toast**

#### White

#### Brown





Butter

Spread





#### **Jam and Marmalade**



# Soups

# **Chunky Soup**





•

# **Smooth Soup**









### **Potato and Rice**

#### **Mashed Potato**

# **Roast Potato**









#### Potato Wedges/Chips

#### Rice





#### Gravy



8



#### **Pasta Meal**





Beef

Vegetable





#### **Omelette**





Plain

Vegetable

Cheese









#### Lasagne



Beef

Vegetable





#### Pie



Steak

Chicken

Vegetable







#### Roast

•





Lamb

Chicken

Pork









#### Stew



Beef

Lamb

Chicken











#### Meatballs







•





#### **Chicken in Sauce**

**Chicken Curry** 









#### Sausages





**(** 

# **Vegetables**

#### Broccoli