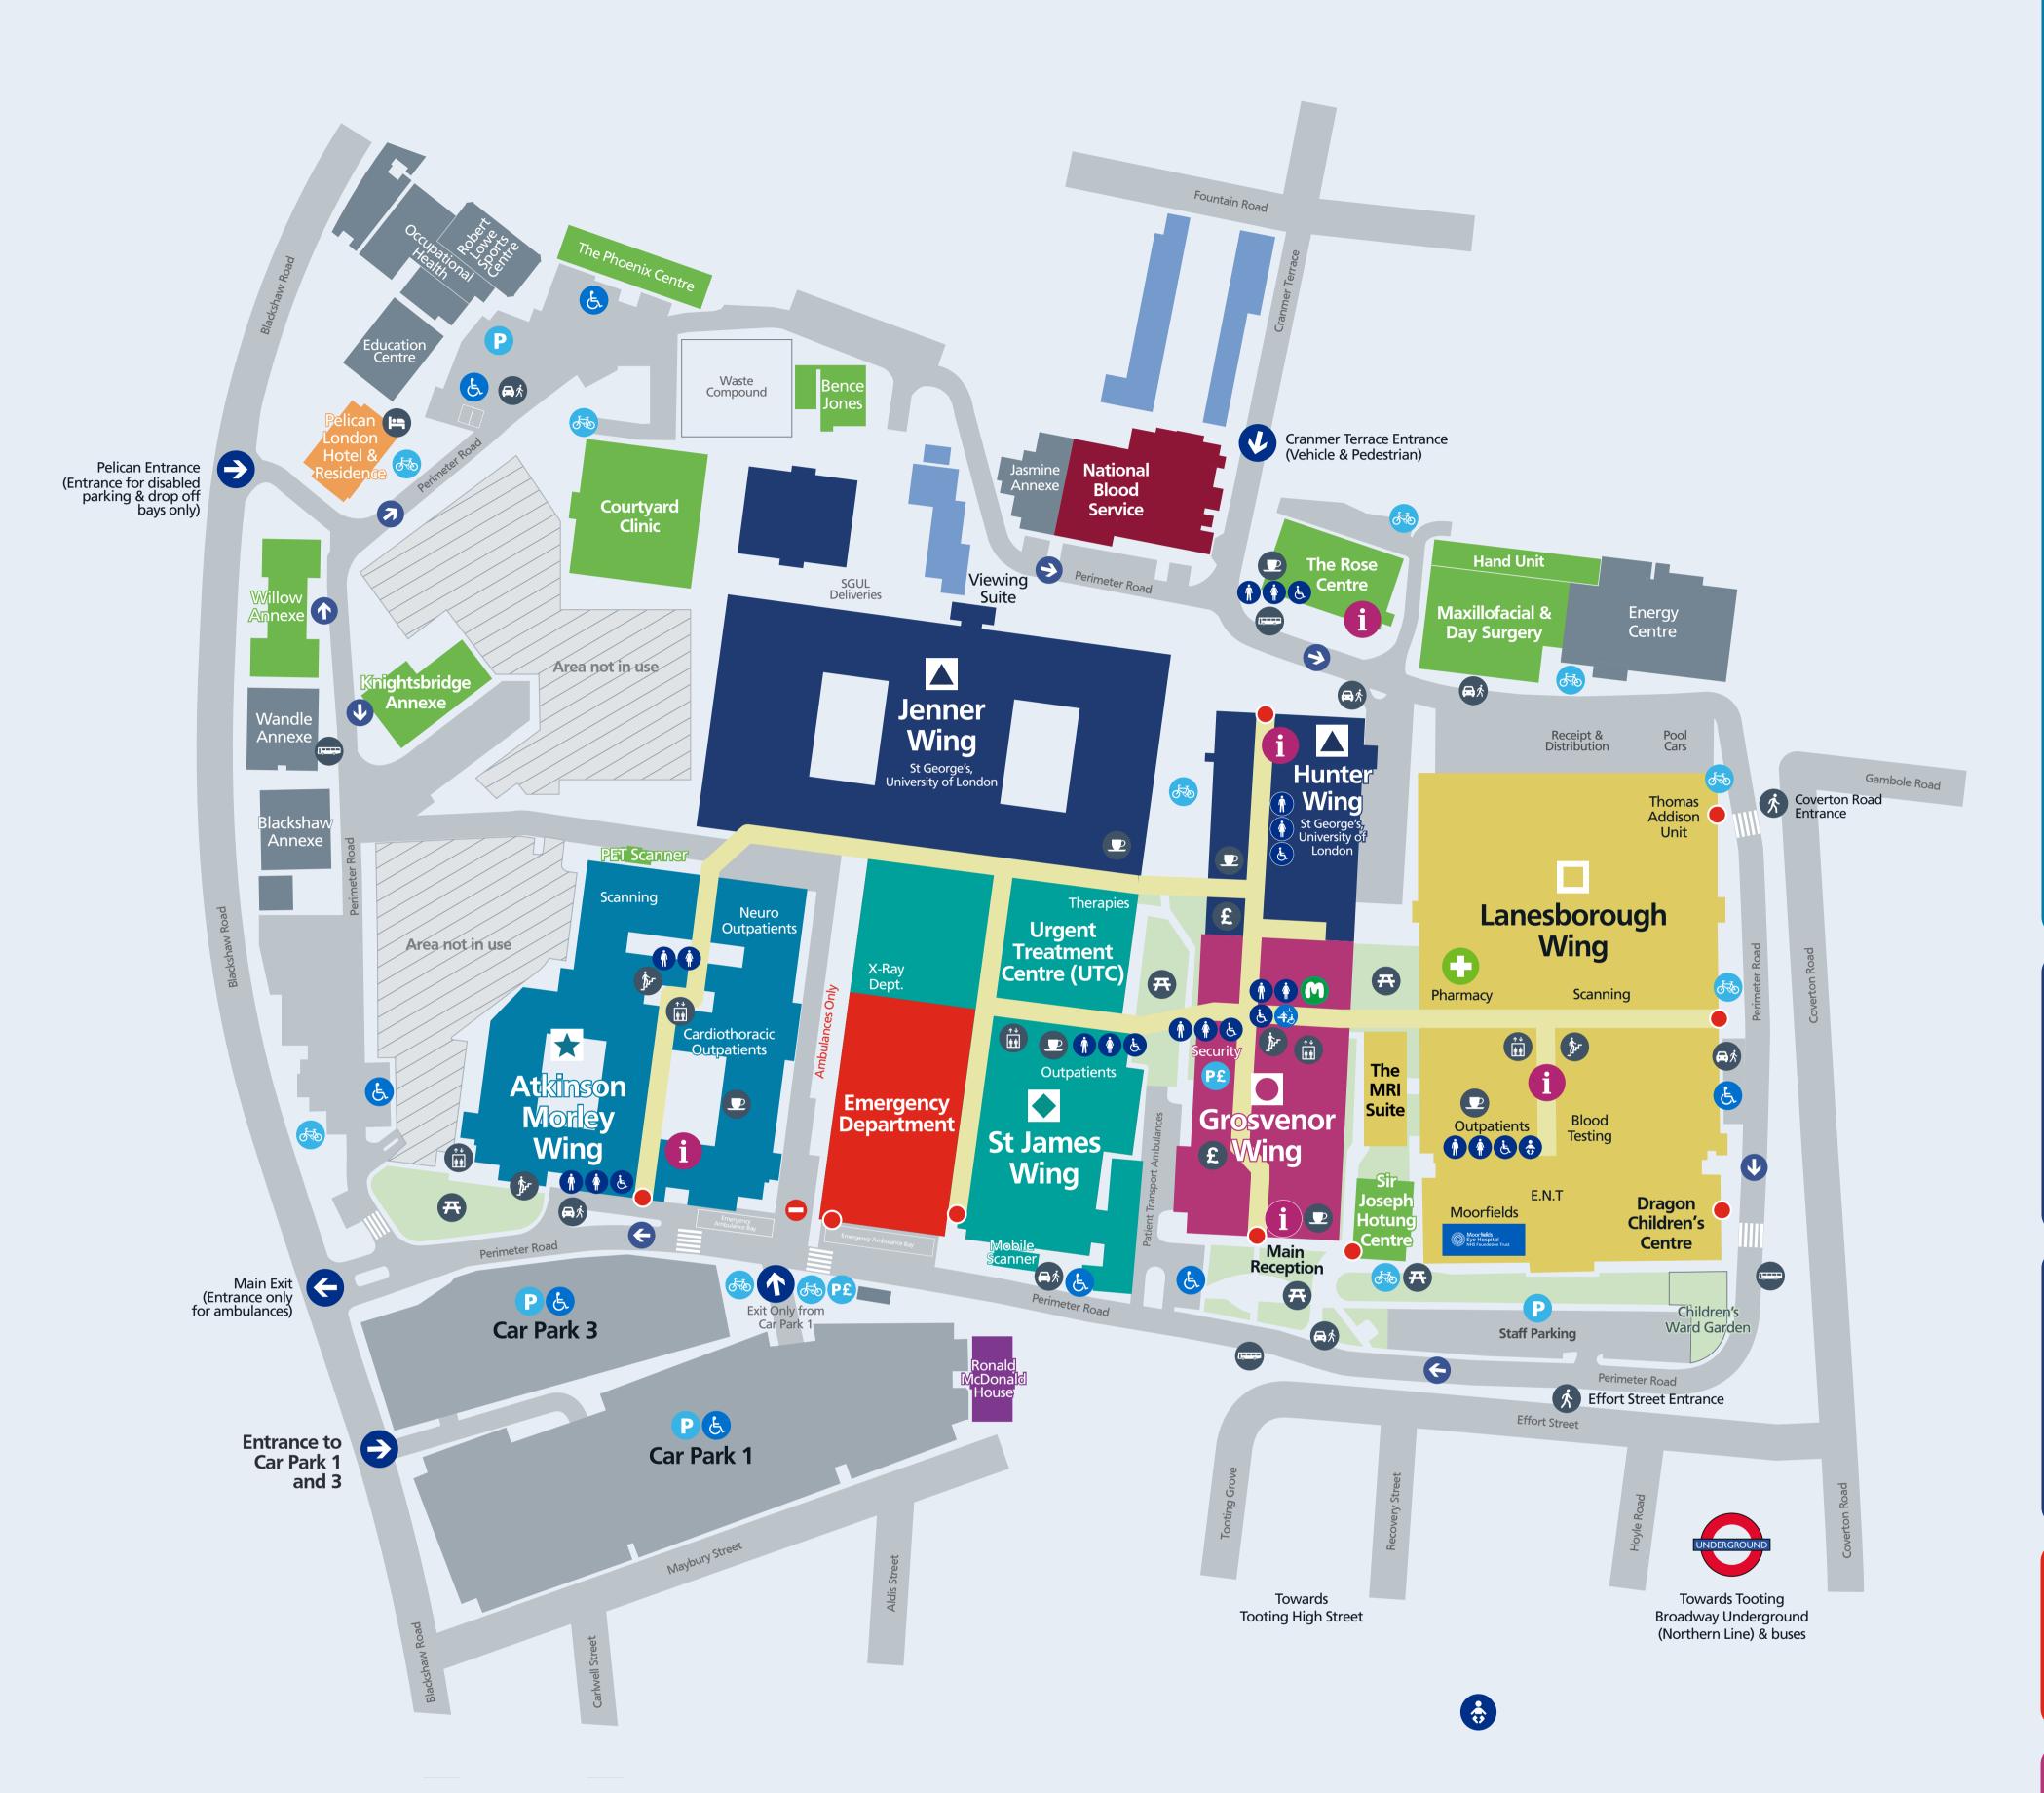

# Legend: Atkinson Morley Wing Grosvenor Wing Lanesborough Wing St George's University of London St James Wing

# Key: Corridor Café Entrance to Wing Parking Information / Reception Bus Stop Bike Parking

**Stairs** 

Drop-off Point

Redestrian Entrance Lift

£ Cash Machine
Pharmacy
Parking Pay Point

Outdoor Seating

1 One-way System

Hotel

- Male ToiletFemale ToiletAccessible ToiletBaby Changing
- Changing Places Facilities

  Macmillan Information &
  Support Centre

# **Atkinson Morley Wing**

Caroline Ward
Charles Pumphrey Ward
Kent Ward
William Drummond Ward
Hyper Acute Stroke Unit

Brodie Ward
Neurosurgery Short Stay Unit
McKissock Ward
Neuroscience Day Unit
Neuro Intensive Care Unit (NICU)
Neuroradiology & MRI
Neuro Theatres & Recovery

Belgrave Ward
Heart Failure Unit
Benjamin Weir Ward
Cardiothoracic Intensive
Care Unit (CTICU)
Cardiothoracic Theatres & Recovery
Coronary Care Unit (CCU)
James Hope Ward
Cardiac Catheter Labs

Cardiothoracic Outpatients Clinics
Cardiac Investigation
ECG
Echo
Excercise Test
Pacing Clinic
X-Ray
Clinical Neurophysiology
Information Desk / Reception
Neurosciences Outpatients
Neuro Psychology - Neuro OPD
Overseas & Private Patients Office
Pain Clinic - Neuro OPD
Peabody's Coffee Shop
Toilets

Cardio-Pulmonary Rehabilitation

3T MRI
Neuro & Vestibular Physiotherapy
Outpatients
Neuro Occupational Therapy
Neuro Otology
Neuro Speech & Language Therapy

# **Hunter Wing**

**6-G** St George's, University of London

Simulation Centre

ATM/Cashpoint
Red Basil Café
Information Desk / Reception
Peabody's Coffee Shop
Student Union Shop

### **Jenner Wing**

**2-LG** St George's, University of London

Infection Prevention and Control Offices

NIHR St George's Clinical Research Facility Pret a Manger Therapies Department Vaccine Institute

### **Emergency Department**

Children & Young Person's Emergency Department (CYPED) Emergency Department (ED) Extended Emergency Care (EEC) Urgent Treatment Centre (UTC) – enter via ED

### **Grosvenor Wing**

Child & Adolescent Mental Health Service (CAMHS) Offices
Facilities Helpdesk
Hospital Incident Coordination
Centre (HICC)
Porters Lodge
Trust Staff Administration Offices

Chief Executive Office
Human Resources Department
Surgical Admissions Lounge (SAL)
Trust Management Offices

ATM / Cashpoint
Bereavement Services
Hospital Charity Office
Information Desk & Main Reception
Macmillan Information
& Support Centre
Marks & Spencer Simply Food
Medical Examiners Office
PALS & Health Information Centre
Security Office
Spiritual Care Centre
Toilets
Transport & Departure Lounges

### **St James Wing**

Cavell Ward
Gunning Ward
Keate Ward
Major Trauma Ward

Cheselden Ward
Florence Nightingale Ward
Gray Ward
Vascular Laboratory
Vernon Ward

Allingham Ward Amyand Ward Marnham Ward Rodney Smith Ward

McEntee Ward
Ruth Myles Ward
Haematology Day Unit

Endoscopy Unit
General Intensive Care Unit
(GICU/HDU)
Link to other Wings
Operating Theatres 1 - 8
Recovery & PACU
Paul Calvert Theatre Suite & Recovery
Surgical Admissions Lounge
T.S.S.U

St James Wing Outpatients

Clinics 1, 2, 3 & 4

Coffee Bar

Out of Hours GP
Stoma Care
Toilets
Haematology & Oncology Outpatients (HOOP)
Nye Bevan Unit
Richmond Acute Medical Unit (AMU)
Richmond Ambulatory Assessment
Area (AAA)
Therapies (entrance in Jenner Wing)
X-Ray (Venous Access Department, SJW
Ultrasound & Interventional Radiology

# **Lanesborough Wing**

Way Out

Blue Sky Unit
Central Playroom
Dalby Ward
Duke Elder (Moorefields Eye
Hospital (\*\*))
Frederick Hewitt Ward
Hospital / Home Tuition Unit
Nicholls Ward
Paediatric Step Down Unit (PSDU)
Pinckney Ward

Ambulatory Gynaecology
Caesar Hawkins Ward
Carman Antenatal Ward
Carman Birth Centre
Champneys Ward
Acute Dialysis Unit
Day Assessment Unit
Fetal Medicine Unit/Day Assessment
Unit
Gwillim Ward
Maternity Education Room

Gordon Smith Ward
Heberden Ward
Lady Youde Unit
Oncology Counselling
Thomas Young Ward
Trevor Howell Day Unit
Trevor Howell Ward

2

Delivery Suite & Obstetric Theatres
Ingredients Restaurant & Costa Coffee
Lanesborough Theatres & Recovery
Jungle Ward
Neonatal Unit (NNU)
Paediatric Intensive Care Unit (PICU)
Special Care Baby Unit (SCBU)
Toilets

Lanesborough Wing Outpatients
Blood Testing
Clinics A, B, C & D
Coffee Bar
Toilets
Acute Gynaecology Unit
Antenatal Clinic
Colposcopy Offices
Dragon's Children Centre – External
Access Only
Early Pregnancy & Gynaecology
Ultrasound Reception
ENT & Audiology Clinic
League of Friends Shop
Moorefields Outpatients
(Moorefield Eye Hospital )
Pharmacy
Scanning Department

Thomas Addison Unit – External Access Only

**The MRI Suite** 

### Bence Jones Unit

**Courtyard Clinic** 

Hand Unit

Maxillofacial & Day Surgery Unit

**PET Scanning** 

**Phoenix Centre** 

Sir Joseph Hotung Centre

**Rose Centre** 

Willow Annexe

Knightsbridge Annexe

Sewing Room
Uniform Distribution

**National Blood Service** 

**Ronald McDonald House** 

Blackshaw Annexe

Energy Centre

**Education Centre** 

Jasmine Annexe

Occupational Health

Robert Lowe Sports Centre

Wandle Annexe

Pelican London Hotel