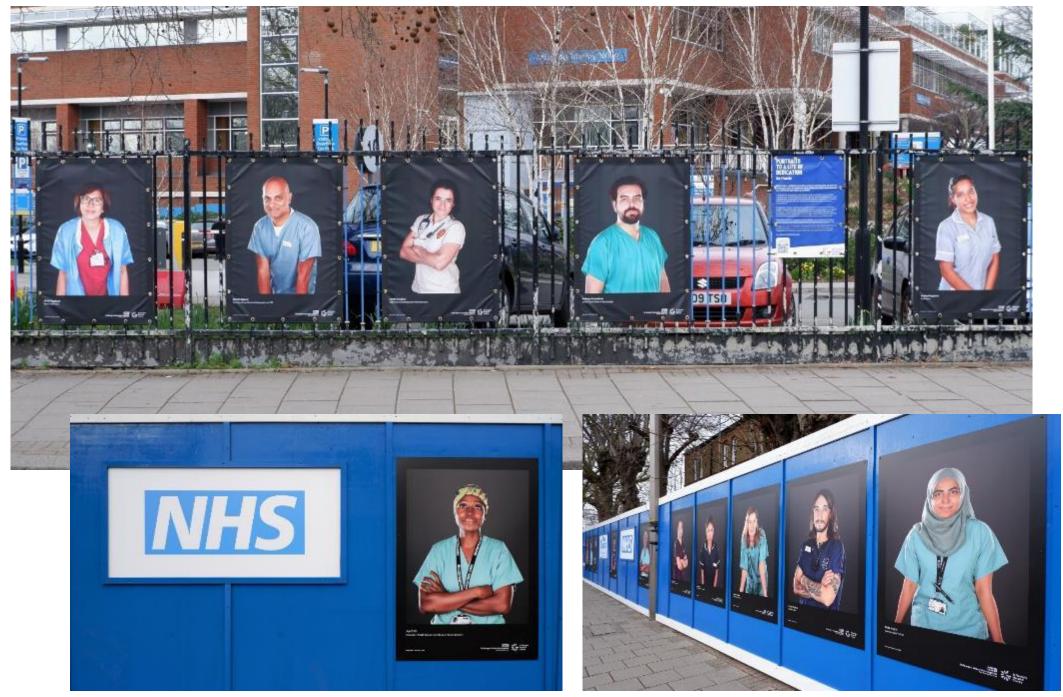

**



### **Staff Participation**





### **Arts St George's**



### **Exhibitions**





### **Patient Participation**



# SIGN UP TO STAAFAFA ARTS CLUB

#### FREE TICKETS, EVENTS & CREATIVE OPPORTUNITIES STRAIGHT TO YOUR INBOX!

Exclusively for staff & volunteers at St George's University Hospitals NHS Foundation Trust.



Access to FREE and discounted tickets to cultural events, theatre, gigs and exhibitions online, locally and in central London.







St George's Hospital Charity Updates on the Arts St George's programme and our mission to bring arts and creativity to our hospitals!

TO SIGN UP FOLLOW bit.ly/SGArtsClub It's as easy as that!

> arts@stgeorges.nhs.uk 🏾 🔊 🗇 @artsstgeorges

## FOR ST GEORGE'S



### **Staff Participation**







### PORTRAITS TO A LIFE OF DEDICATION



### **Exhibitions**











### **Hospital Art Collection**

















### Fundraising