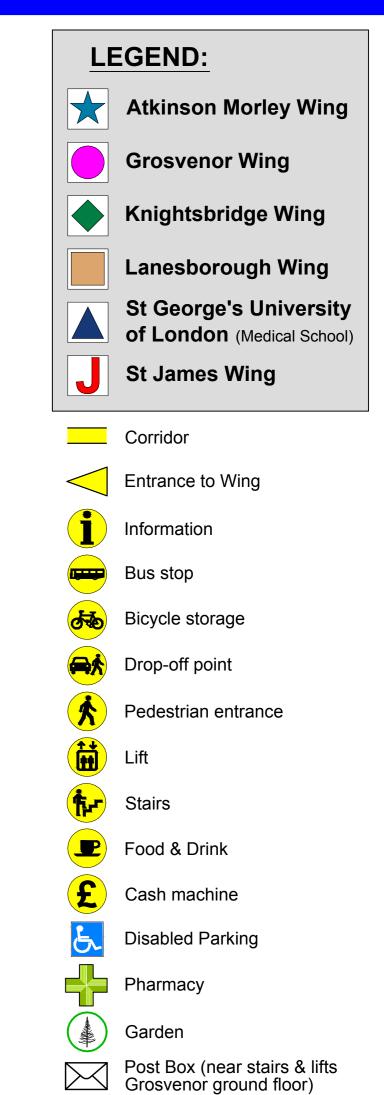

#### **Pre-Op Care Assessment Centre**

All Pre-op Assesment Clinics -Please check your letter

| Ward                            | Wing     | Floor |
|---------------------------------|----------|-------|
| Allingham                       | J        | 3     |
| Amyand                          | J        | 3     |
| Belgrave                        | *        | 1     |
| Benjamin Weir                   | *        | 1     |
| Brodie                          | *        | 2     |
| Buckland                        | •        | 0     |
| Caesar Hawkins                  |          | 4     |
| Carmen Suite                    |          | 4     |
| Caroline                        | *        | 3     |
| Cavell                          | Ĵ        | 5     |
| Champneys                       |          | 4     |
| Cheselden                       | J        | 4     |
| Dakin                           |          | 4     |
| Dalby                           |          | 5     |
| Duke Elder (Moorfields)         |          | 5     |
| Florence Nightingale            | J        | 4     |
| Frederick Hewitt                |          | 5     |
| Gray                            | J        | 4     |
| Gunning                         | J        | 5     |
| Gwillim                         |          | 4     |
| Heberden                        |          | 3     |
| Holdsworth                      | J        | 5     |
| James Hope                      | *        | 1     |
| Jungle                          |          | 1     |
| Keate                           | J        | 5     |
| Kent                            | *        | 3     |
| Marnham                         | J        | 3     |
| McEntee                         | J        | 2     |
| McKissock                       | *        | 2     |
| Nicholls (including Ocean bays) |          | 5     |
| Pinckney                        |          | 5     |
| Richmond (AMU)                  | J        | 0     |
| Rodney Smith                    | J        | 3     |
| Ruth Myles                      | J        | 2     |
| Thomas Young (Wolfson)          |          | 3     |
| Trevor Howell                   |          | 3     |
| Vernon                          | J        | 4     |
| William Drummond                | <b>—</b> | 3     |

| Offic / Department                   | ••••       |          |
|--------------------------------------|------------|----------|
| Accident & Emergency                 | J          | 0        |
| Acute Gynaecology Unit               |            | 0        |
| Acute Medicine Unit (Richmond)       | J          | 0        |
| Acute Stroke Unit                    | *          | 3        |
| Bereavement Services                 |            | 0        |
| Blood Pressure Unit                  |            | 0        |
| Blood Testing - check letter         | J          | 0        |
| Cardiac Investigations               | $\bigstar$ | 0        |
| Cardiothoracic Intensive Care Unit   | $\bigstar$ | 1        |
| Cardiothoracic Outpatients           | $\bigstar$ | 0        |
| Cardiothoracic Recovery              | $\bigstar$ | 1        |
| Chest Clinic                         | Perime     | ter Road |
| Clinical Decision Unit (A&E)         | J          | 0        |
| Clinical Neurophysiology             |            | 0        |
| Coronary Care Unit                   | $\bigstar$ | 1        |
| Day Surgery Unit                     | Perime     | ter Road |
| Delivery Suite                       |            | 1        |
| Dietetics - Therapies                | J          | 0        |
| Dragon Children's Centre             | Perime     | ter Road |
| Endoscopy Unit                       | J          | 1        |
| Fetal Medicine Unit                  |            | 4        |
| Fountain Suite                       |            | 0        |
| General Intesive Care Unit           | J          | 1        |
| Haematology & Oncology Outpatients   |            | 0        |
| Hand Unit                            | Perime     | ter Road |
| Information Desk / Reception         |            | 0        |
| Lady Youde Unit                      |            | 3        |
| Lanesborough Outpatients             |            | 0        |
| Lanesborough Recovery                |            | 1        |
| Macmillan Cancer Centre              |            | 0        |
| Maxillofacial Unit                   | Perime     | ter Road |
| M.R. Unit (MRI) - check letter       |            | 0        |
| Neonatal Unit                        |            | 1        |
| Neuro Intensive Care Unit            | *          | 2        |
| Neuro Occupational Therapy           | *          | 2        |
| Neuro Outpatients                    | *          | 0        |
| Neuro Physiotherapy, Radiology & MRI | *          | 2        |
| Neuro Recovery & Rehibilitation      | *          | 2        |
| Neuro Speech & Language Therapy      | *          | 2        |
| Neuroscience Day Unit                | *          | 2        |
| Norman Tanner Unit                   |            | 0        |
| Occupational Therapy                 | J          | 0        |
|                                      |            |          |

| Unit / Department                      | Wing                                   | Floor |
|----------------------------------------|----------------------------------------|-------|
| PALS & Health Information Centre       |                                        | 0     |
| Paediatric Intensive Care Unit         |                                        | 1     |
| Paediatric Neurology & Surgery         |                                        | 5     |
| Pharmacy +                             |                                        | 0     |
| Phoenix Centre                         | Perimeter Road                         |       |
| Physiotherapy                          | J                                      | 0     |
| Plastic Dressing Clinic - check letter |                                        | 0     |
| Pre-Op Assesment Centre                | Perimeter Road                         |       |
| Renal Department                       |                                        | 0     |
| Rose Centre                            | Perimeter Road                         |       |
| Scanning Department                    |                                        | 0     |
| Security Office                        |                                        | 0     |
| Sexual Health (Courtyard Clinic)       | Perimeter Road                         |       |
| Speech & Language Therapy              | J                                      | 0     |
| St James Outpatients                   | J                                      | 0     |
| Surgical Admissions Lounge             | J                                      | 4     |
| Thomas Addison Unit                    | Perimeter Road                         |       |
| Training & Development                 |                                        | 1     |
| Trevor Howell Day Unit                 |                                        | 3     |
| Urogynaecology Unit                    |                                        | 4     |
| X-Ray Department                       | J                                      | 0     |
|                                        | \\\\\\\\\\\\\\\\\\\\\\\\\\\\\\\\\\\\\\ |       |
| Food and Drink                         | Wing                                   | Floor |
| Restaurant (Ingradients)               | _                                      | 01    |