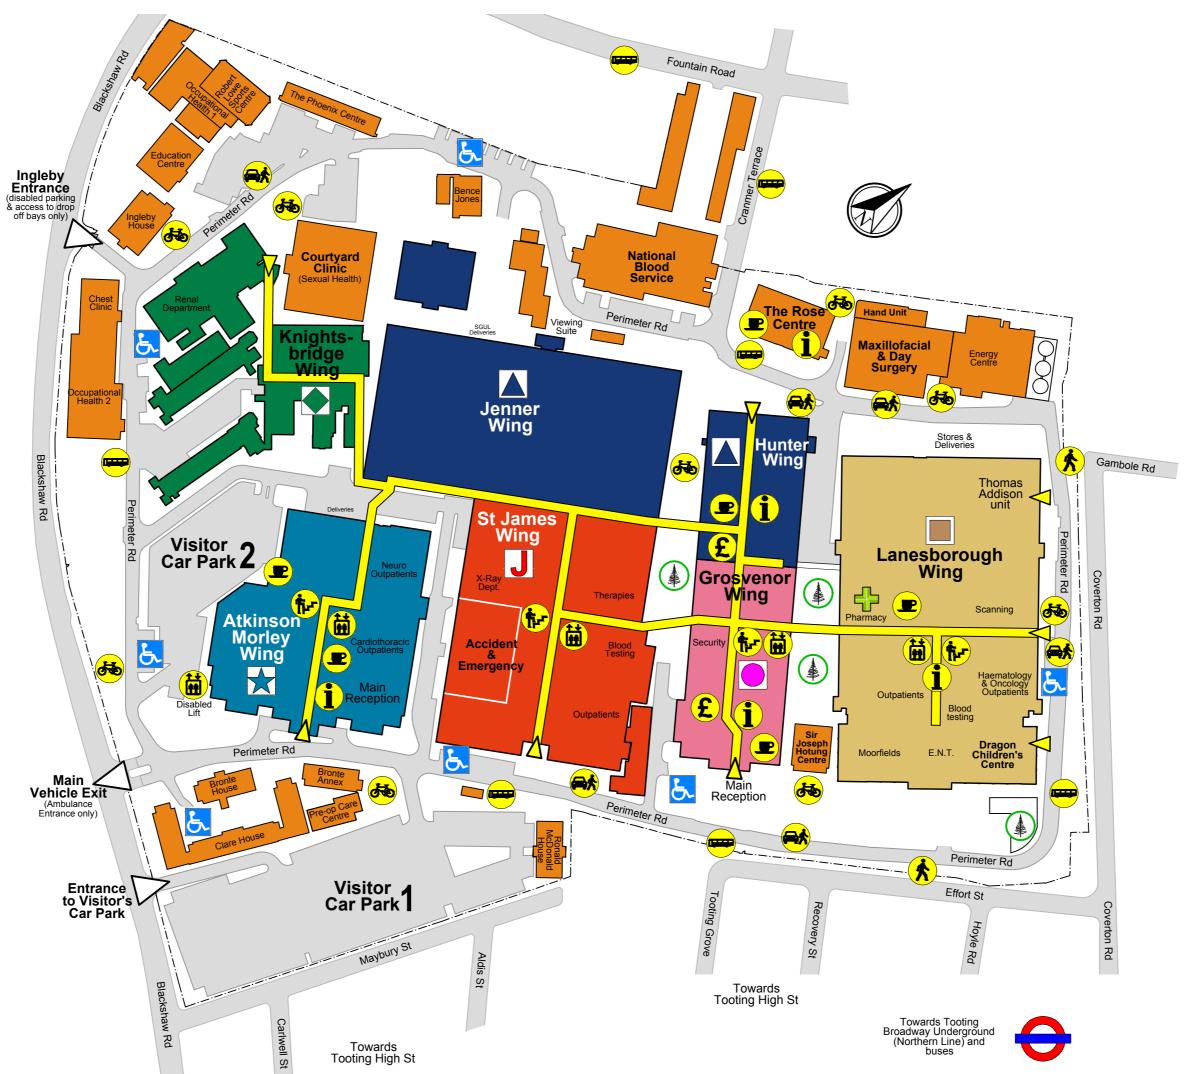

# ST GEORGE'S OUTPATIENTS

### Atkinson Morley - Outpatients Cardiothoracic

Cardio-Pulmonary Rehabilitation Cardiothoracic Clinics

# **Cardiac Investigations**

ECG / Echo / X-Ray **Exercise Test** 

## Rapid Access Chest Pain Clinic

**Neuro Investigations** Neuro Otology Neuro Psychology

Neuro Social Workers Pain Clinic

Knightsbridge - Outpatients

#### **Fountain Suite**

Blood Pressure Unit Community Post Ante Natal

#### **Norman Tanner**

Dialysis

Peritoneal Dialysis Unit

### Renal

**Buckland Outpatients Clinics Buckland Ward** Haemodialysis Knightsbridge Wing Renal Transplant Clinic

**Unit / Department** 

# Lanesborough - Outpatients

**Blood Testing** Children's Social Work Clinics A, B, C Clinic D (off main corridor)

Colposcopy Offices Dragon Children's Centre E.N.T. & Audiology

Wing

Gynaecology Pre-assessment Clinic Moorfields Eye Clinic Women's Health Counselling

#### The Rose Centre - Outpatients

**Breast Diagnostic** 

Genetics Plastics - (check letter)

#### St. James - Outpatients

**Blood Testing** Clinics 1, 2, 3, 4

Fracture & Orthopaedic Clinic Stoma Care Department

#### **Pre-Op Care Assessment Centre**

All Pre-op Assesment Clinics -Please check your letter

| Ward                            | Wing     | Floor |
|---------------------------------|----------|-------|
| Allingham                       | J        | 3     |
| Amyand                          | J        | 3     |
| Belgrave                        | *        | 1     |
| Benjamin Weir                   | *        | 1     |
| Brodie                          | *        | 2     |
| Buckland                        | •        | 0     |
| Caesar Hawkins                  |          | 4     |
| Carmen Suite                    |          | 4     |
| Caroline                        | *        | 3     |
| Cavell                          | Ĵ        | 5     |
| Champneys                       |          | 4     |
| Cheselden                       | J        | 4     |
| Dakin                           |          | 4     |
| Dalby                           |          | 5     |
| Duke Elder (Moorfields)         |          | 5     |
| Florence Nightingale            | J        | 4     |
| Frederick Hewitt                |          | 5     |
| Gray                            | J        | 4     |
| Gunning                         | J        | 5     |
| Gwillim                         |          | 4     |
| Heberden                        |          | 3     |
| Holdsworth                      | J        | 5     |
| James Hope                      | *        | 1     |
| Jungle                          |          | 1     |
| Keate                           | J        | 5     |
| Kent                            | *        | 3     |
| Marnham                         | J        | 3     |
| McEntee                         | J        | 2     |
| McKissock                       | *        | 2     |
| Nicholls (including Ocean bays) |          | 5     |
| Pinckney                        |          | 5     |
| Richmond (AMU)                  | J        | 0     |
| Rodney Smith                    | J        | 3     |
| Ruth Myles                      | J        | 2     |
| Thomas Young (Wolfson)          |          | 3     |
| Trevor Howell                   |          | 3     |
| Vernon                          | J        | 4     |
| William Drummond                | <b>—</b> | 3     |