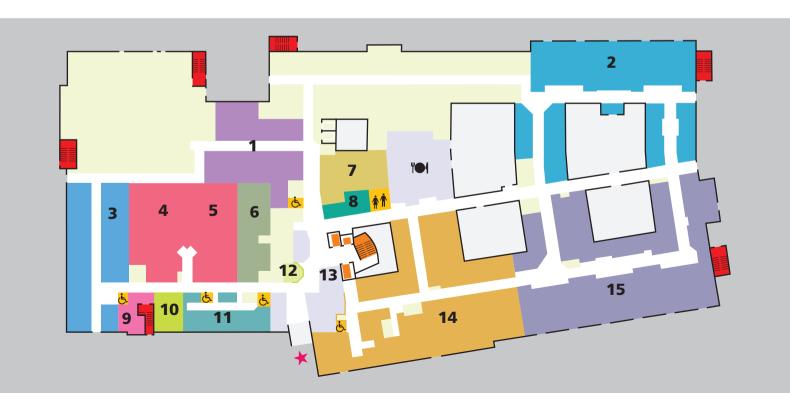

## **LOWER GROUND FLOOR**

- **††き** Public toilets
- Courtyard Restaurant
  - Waiting areas
- 5 Bader gymnasium
- 14 Brysson Whyte rehabilitation unit
- 9 Paediatric prosthetic occupational therapy
- 12 Douglas Bader rehabilitation unit reception
- **7** Gait laboratory

- ★ Drop-off/pick-up point
- Main lifts & stairs
- Fire stairs
- Gwynne Holford ward
- 10 Limbless Association/ Douglas Bader offices
- 15 Mary Seacole ward
- **13** Patient transport waiting area
- 6 Physiotherapy outpatients
- Prosthetics & orthotics departments

- Accessible outside areas
  Staff access only
- 4 Rehabilitation gymnasium
- 8 The Sanctuary
- 1 Wheelchair & special seating services
- 11 Vitali unit (formally Wilson unit)