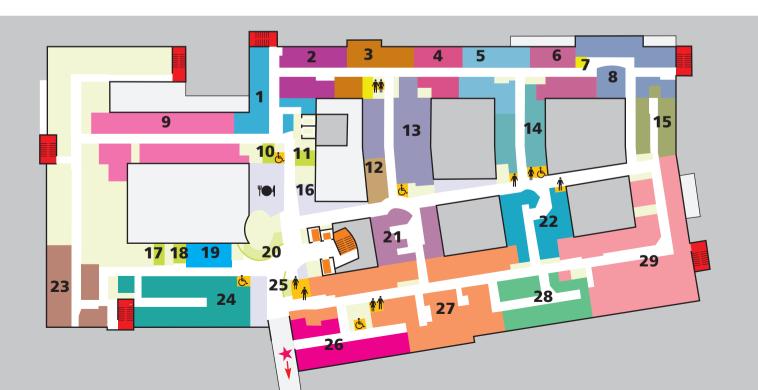

## **GROUND FLOOR** (main entrance)

- ↑♠★ Public toilets
- **101** Café Tempo Waiting areas
- 24 Addiction treatment centre
- 4 Assisted conception unit
- 2 Audiology
- 6 Beta cell
- 23 Burns dressing clinic
- 28 Cardiology
- 18 Cashier & patient affairs
- 16 Children's play area
- 9 Children's services
- 11 Clinical nurse specialist
- 15 Dermatology suite

- ★ Drop-off/pick-up point
- Main lifts & stairs
- Fire stairs
- 29 Endoscopy & minor operations
- 25 Information desk
- 10 League of Friends
- **7** Medical photography
- 26 Minor injuries unit
- 5 Nutrition & dietetics
- 3 Opthalmology
- 12 Pathology
- 17 Patient Advice & Liaison Service (PALS)
- 19 Pharmacv

- **5** Podiatry
- 27 Radiology
- **20** Rapid Diagnostic Centre (RDC) reception

Staff access only

- 5 Speech & language therapy
- 1 Suite 1
- **13** Suite 2
- **14** Suite 3
- 8 Suite 4
- **21** Suite 5
- **22** Suite 6