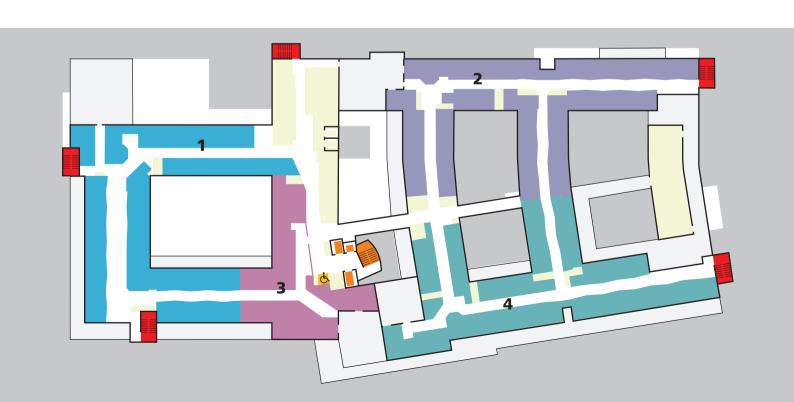

## **FIRST FLOOR**

**計**途 Public toilets

Main lifts & stairsFire stairs

Staff access only

- 4 Laurel ward
- 1 Lavender ward
- 2 Rose ward
- **3** Sandalwood suite