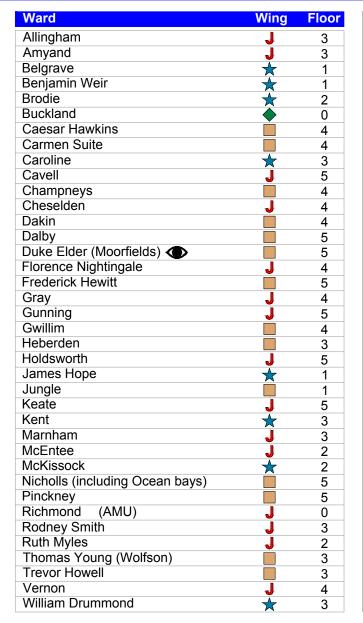

## **ST GEORGE'S OUTPATIENTS**

| Atkinson Morley - Outpatients 🬟 |
|---------------------------------|
| Cardiothoracic                  |
| Cardio-Pulmonary Rehabilitation |
| Cardiothoracic Clinics          |
| Cardiac Investigations          |
| ECG / Echo / X-Ray              |
| Exercise Test                   |
| Rapid Access Chest Pain Clinic  |
| Neuro Investigations            |
| Neuro Otology                   |
| Neuro Psychology                |
| Neuro Social Workers            |
| Pain Clinic                     |

| Pre-Op | <b>Care Assessment Centre</b> |
|--------|-------------------------------|
|        |                               |

All Pre-op Assesment Clinics -Please check your letter

| Knightsbridge - Outpatients      |
|----------------------------------|
| Fountain Suite                   |
| Blood Pressure Unit              |
| Community Post Ante Natal        |
| Norman Tanner                    |
|                                  |
| Dialysis                         |
| Peritoneal Dialysis Unit         |
| Renal                            |
| Buckland Outpatients Clinics     |
| Buckland Ward                    |
| Haemodialysis Knightsbridge Wing |
| Renal Transplant Clinic          |

| The Rose Centre - Outp | atients |
|------------------------|---------|
| Projet Diagnostic      |         |

Genetics Plastics - (check letter)

| Lanesborough - Outpatients                |
|-------------------------------------------|
| Blood Testing                             |
| Children's Social Work                    |
| Clinics A, B, C                           |
| Clinic D - (off main corridor)            |
| Colposcopy Offices                        |
| Dragon Children's Centre - (Perimeter Rd) |
| E.N.T. & Audiology                        |
| Gynaecology Pre-assessment Clinic         |
| Moorfields Eye Clinic 🔷                   |
| Women's Health Counselling                |

| St. James - Outpatients       |
|-------------------------------|
| Blood Testing                 |
| Clinics 1, 2, 3, 4            |
| Fracture & Orthopaedic Clinic |
| Stoma Care Department         |
|                               |