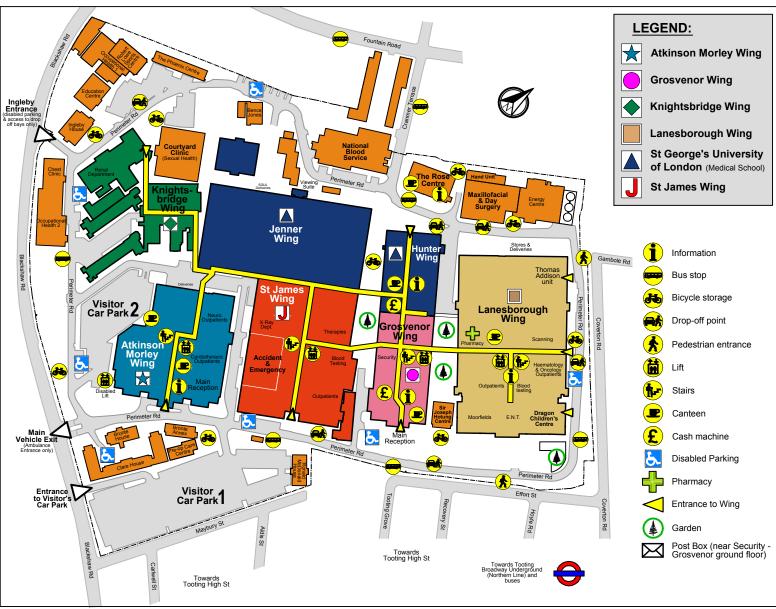

## **ST GEORGE'S OUTPATIENTS**

| Atkinson Morley - Outpatients 🬟 |
|---------------------------------|
| Cardiothoracic                  |
| Cardio-Pulmonary Rehabilitation |
| Cardiothoracic Clinics          |
| Cardiac Investigations          |
| ECG / Echo / X-Ray              |
| Exercise Test                   |
| Rapid Access Chest Pain Clinic  |
| Neuro Investigations            |
| Neuro Otology                   |
| Neuro Psychology                |
| Neuro Social Workers            |
| Pain Clinic                     |

| Pre-Op | <b>Care Assessment Centre</b> |
|--------|-------------------------------|
|        |                               |

All Pre-op Assesment Clinics -Please check your letter

| Knightsbridge - Outpatients      |
|----------------------------------|
| Fountain Suite                   |
| Blood Pressure Unit              |
| Community Post Ante Natal        |
| Norman Tanner                    |
|                                  |
| Dialysis                         |
| Peritoneal Dialysis Unit         |
| Renal                            |
| Buckland Outpatients Clinics     |
| Buckland Ward                    |
| Haemodialysis Knightsbridge Wing |
| Renal Transplant Clinic          |

| The Rose Centre - Outp | atients |
|------------------------|---------|
| Projet Diagnostic      |         |

Genetics Plastics - (check letter)

| Lanesborough - Outpatients                |
|-------------------------------------------|
| Blood Testing                             |
| Children's Social Work                    |
| Clinics A, B, C                           |
| Clinic D - (off main corridor)            |
| Colposcopy Offices                        |
| Dragon Children's Centre - (Perimeter Rd) |
| E.N.T. & Audiology                        |
| Gynaecology Pre-assessment Clinic         |
| Moorfields Eye Clinic 🔷                   |
| Women's Health Counselling                |

| St. James - Outpatients       |
|-------------------------------|
| Blood Testing                 |
| Clinics 1, 2, 3, 4            |
| Fracture & Orthopaedic Clinic |
| Stoma Care Department         |
|                               |