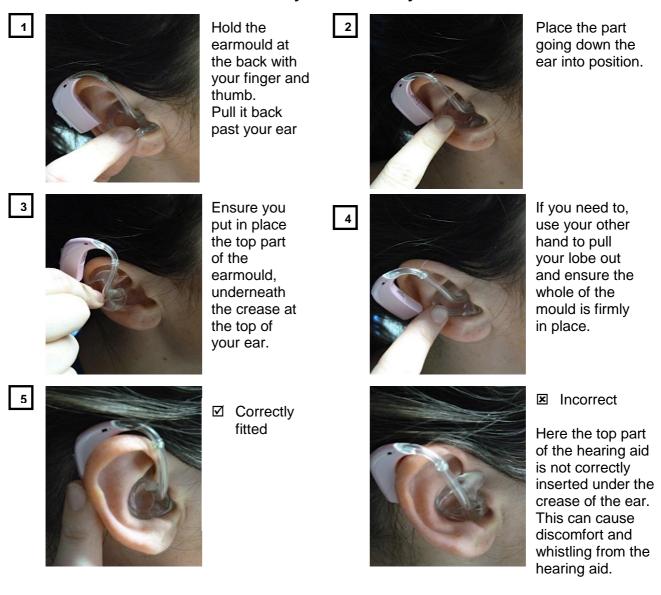

## Inserting your earmould

## Department of Audiology & Audiological Medicine Lanesborough Wing, St George's Hospital

This leaflet is for people who use hearing aids with an earmould. It provides step-by-step instructions for putting the earmould into your ear correctly. How to ensure the mould is correctly inserted into your ear